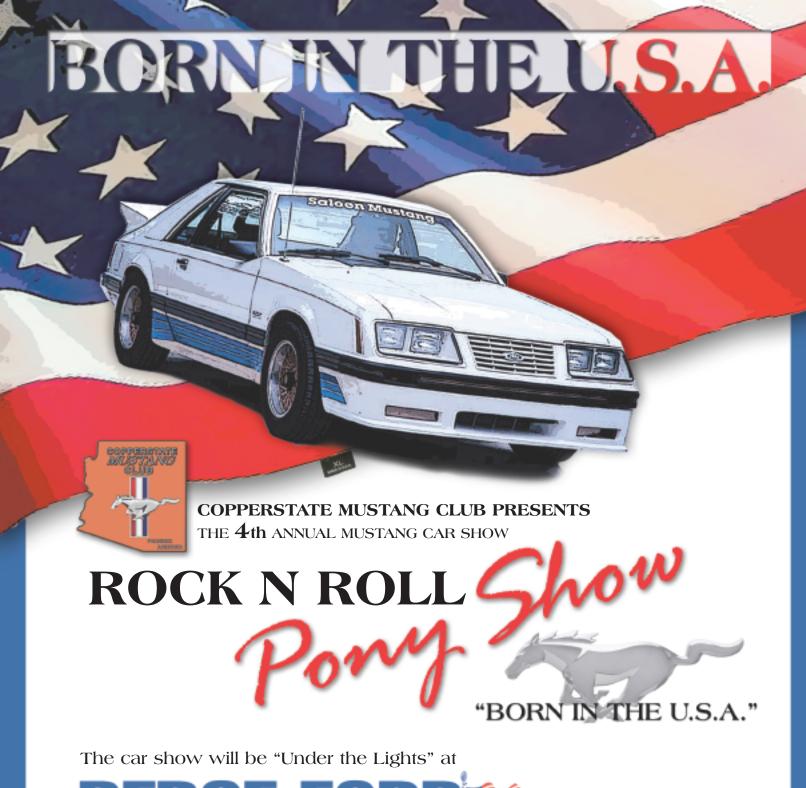

## **COPPERSTATE MUSTANG CLUB PRESENTS**

## ROCK N ROLL PONY SHOW X4 Mustang "Born in the U.S.A." Show

Saturday, March 20th 2010 BERGE FORD - US60 & Mesa Drive - Mesa, AZ

Make checks payable to: Copperstate Mustang Club

Mail to Copperstate Mustang Club c/o Hank Gallo, 20416 N 29th St, Phoenix, AZ 85050. Note: Pre-registered entries must be postmarked by March 8th, 2010 - SO WE MAKE SURE WE HAVE THE ROOM.